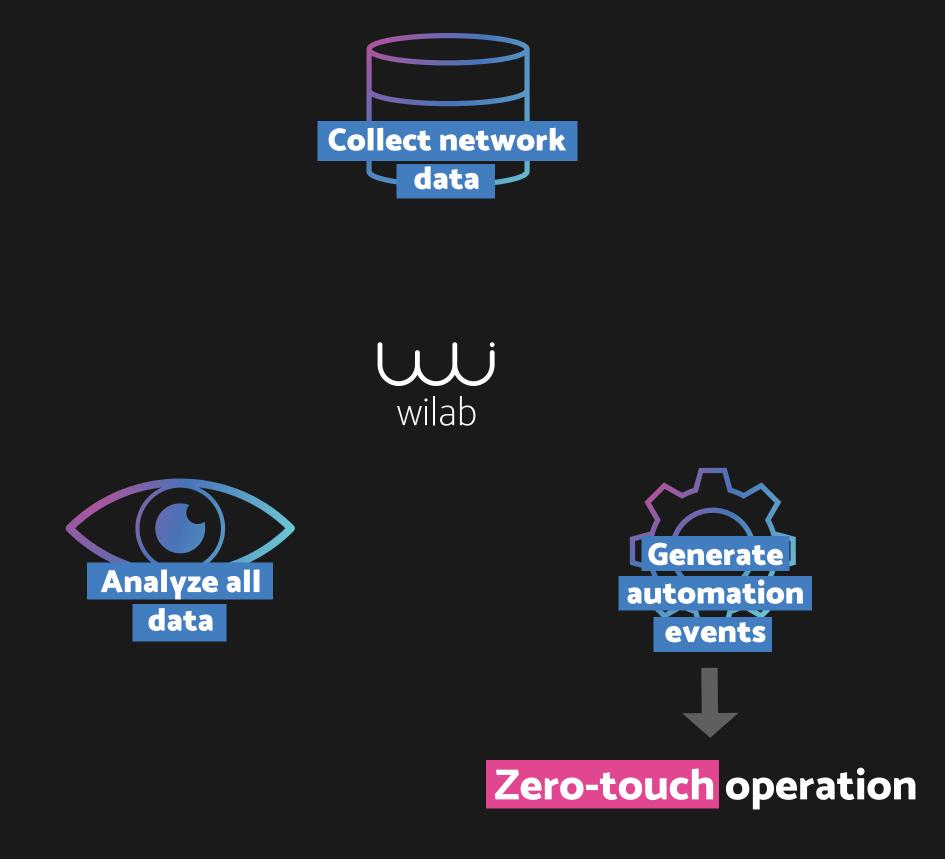

#### Kubernetes

- Collect, standardize and correlate events, metrics and logs from multi-vendor NFs and AFs
- Collect orchestration metrics and management data from functions in the OAM laγer
- Build custom analγtics and automation use cases
- Connect current EMS and service assurance tools with open APIs
- Enable all NFs to consume NWDAF data to work in a smarter waγ
- Automate the deployment of slices and dynamically select traffic for each slice