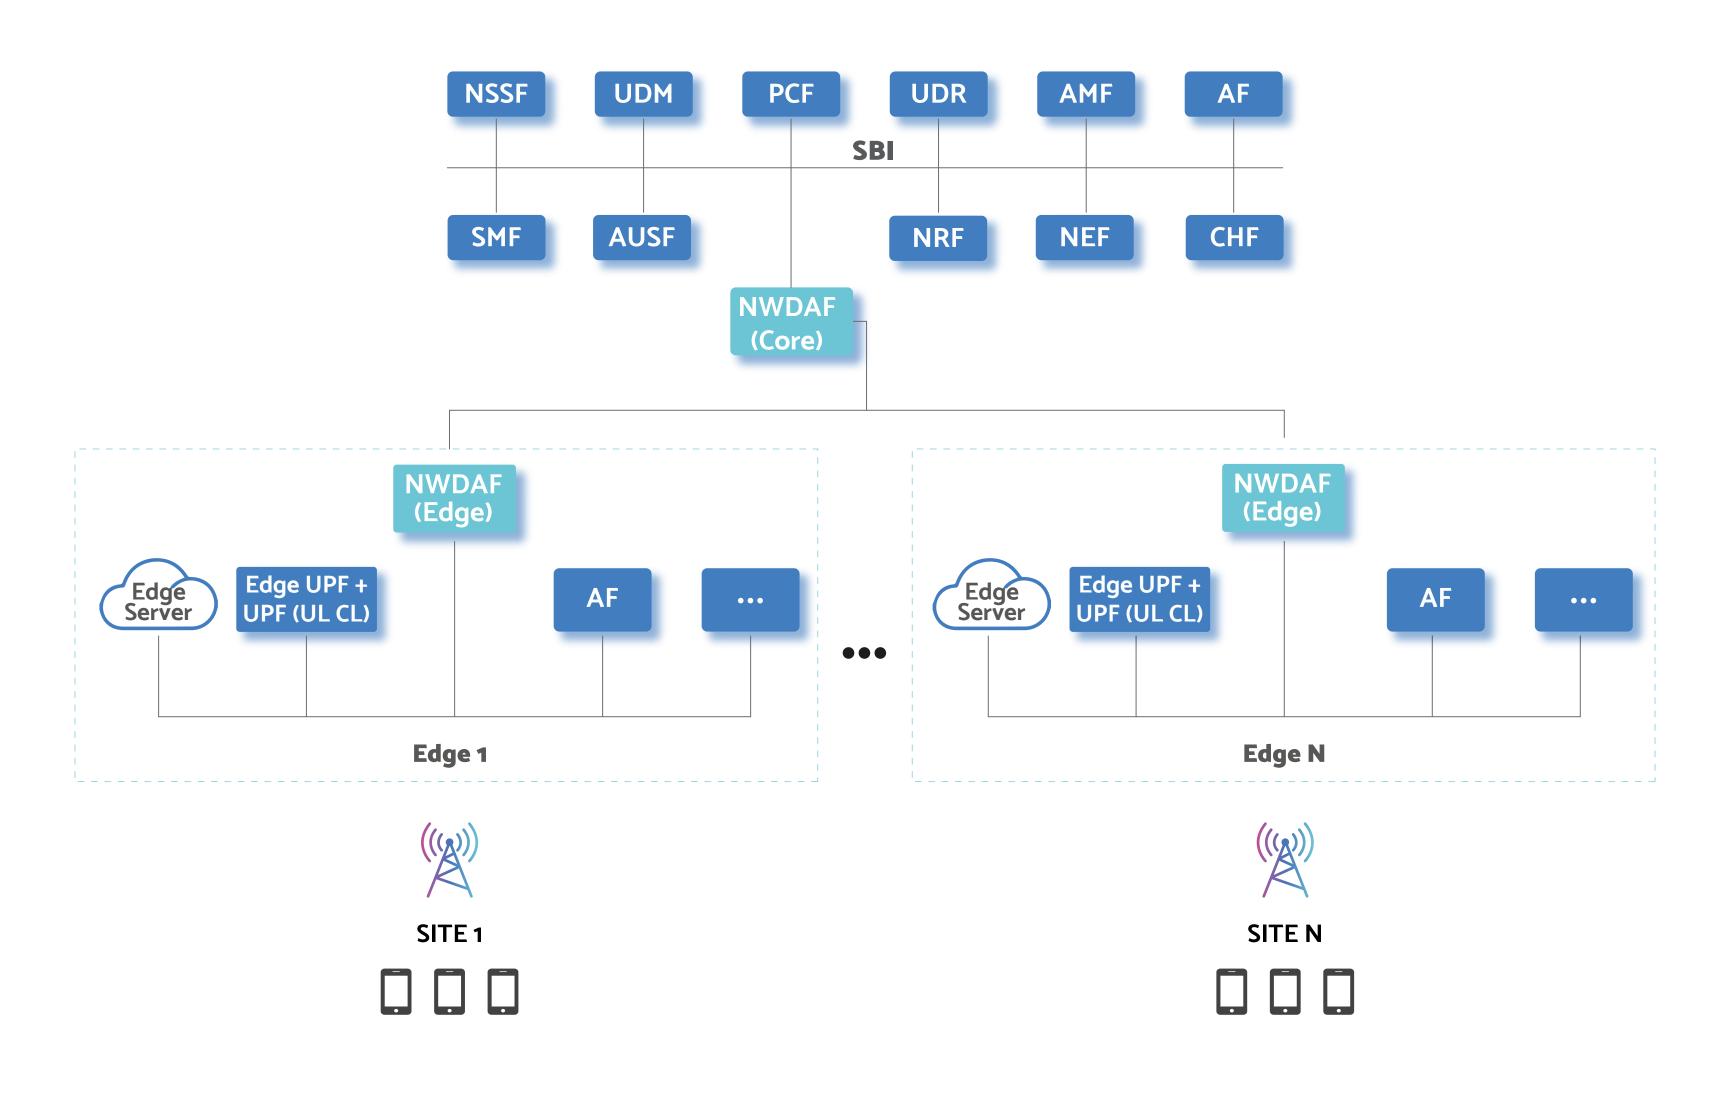

Ready to deploy

- Monitor all multi-vendor data E2E
- Make all data full 3GPP compliant
- Empower current EMS tools to become 5G SA compliant

- Simple transition: backward compatible with 5G NSA & 4G
- Smart data collection: subscribe to relevant information (one-time / periodic / threshold)

### 5G SA Core

#### MANO

#### Kubernetes

- Collect, standardize and correlate events, metrics and logs from multi-vendor NFs and AFs
- Collect orchestration metrics and management data from functions in the OAM laγer
- Build custom analγtics and automation use cases
- Connect current EMS and service assurance tools with open APIs
- Enable all NFs to consume NWDAF data to work in a smarter waγ
- Automate the deployment of slices and dynamically select traffic for each slice