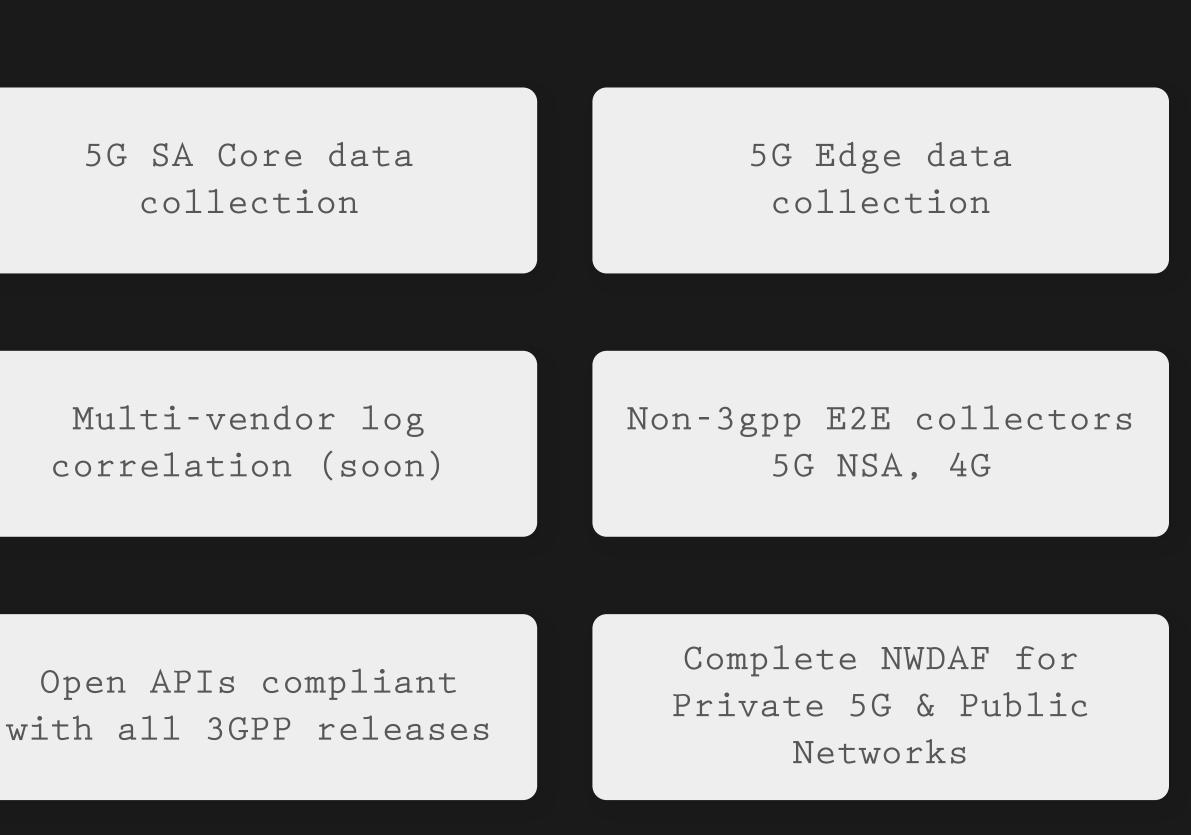

Ready to deploy

- Monitor all multi-vendor data E2E
- Make all data full 3GPP compliant
- Empower current EMS tools to become 5G SA compliant

- Simple transition: backward compatible with 5G NSA & 4G
- Smart data collection: subscribe to relevant information (one-time / periodic / threshold)

#### Kubernetes

- Collect, standardize and correlate events, metrics and logs from multi-vendor NFs and AFs
- Collect orchestration metrics and management data from functions in the OAM laγer
- Build custom analγtics and automation use cases
- Connect current EMS and service assurance tools with open APIs
- Enable all NFs to consume NWDAF data to work in a smarter waγ
- Automate the deployment of slices and dynamically select traffic for each slice